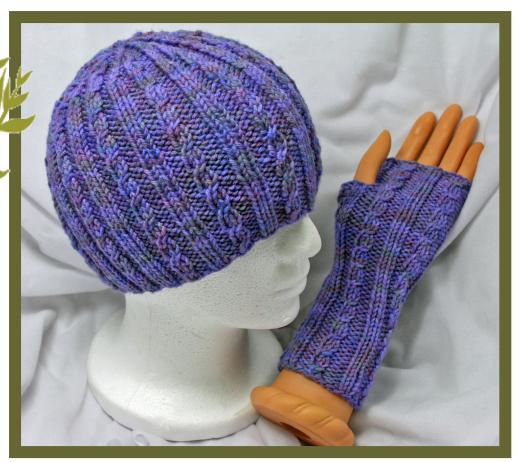

Gardiner Yarn Works

**Snow Day Hat & Mitts** 

Designed by Chrissy Gardiner

Whip up this fun and functional set in a few evenings. The stretchy rib will accommodate a wide range of kid-to-adult heads and hands - just adjust the length to fit!

Sample uses Dream in Color Classy in Pansy Go Lightly.