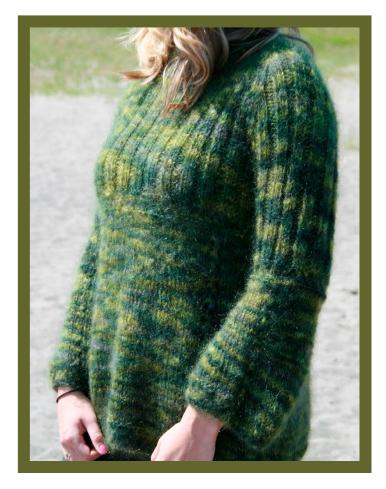

Gardiner Yarn Works

Port Townsend Pullover

Designed by Chrissy Gardiner

Comfortable shaping, seamless construction and simple textural details make this a sweater you will reach for in your closet every time. It's made with thick yarn, so it knits up in a flash!

Sample uses Schaefer Danya in Dian Fossey.