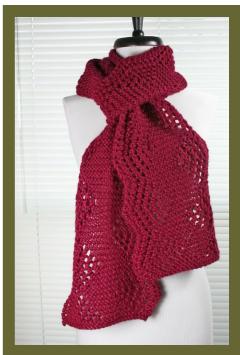

Gardiner Yarn Works

Any-Gauge Reversible Pinecone Scarf

Designed by Chrissy Gardiner

Pick up any thickness of yarn, a matching needle size, and start knitting! This scarf can be made long or short, fat or thin.

Samples use 1 skein Alchemy Bamboo in Citrine (green scarf) and 5 skeins Frog Tree Bulky Alpaca in color #26 (red scarf).