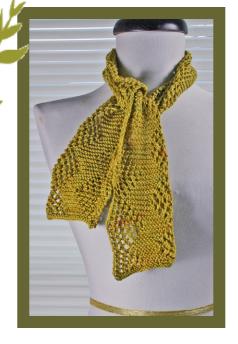

Gardiner Yarn Works

Any-Gauge Reversible Pinecone Scarf

Designed by Chrissy Gardiner

Pick up any thickness of yarn, a matching needle size, and start knitting! This scarf can be made long or short, fat or thin.

Samples use 1 skein Alchemy Bamboo in Citrine (green scarf) and 5 skeins Frog Tree Bulky Alpaca in color #26 (red scarf).