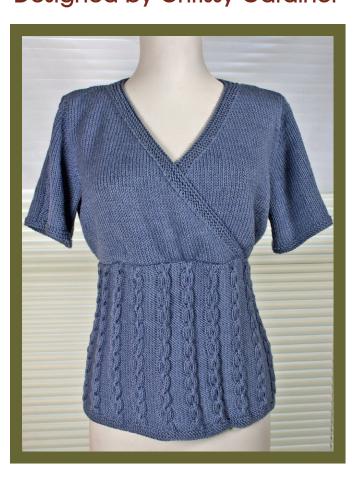

# Gardiner Yarn Works Knotty Wrap Top Designed by Chrissy Gardiner

Stylish wrap-top construction and an interesting knotted cable pattern combine to make this warm-weather sweater a must-knit.

#### materials

- dk-weight yarn, approx 610 (750, 950, 1100, 1300) yds
- 24" size 6 (4mm) circular needle or size to obtain gauge

- 2 cable needles
- stitch holder
- yarn needle
- stitch markers

Sample uses Classic Elite Wool Bam Boo, color #1647.

#### sizes

Sized for XS (S, M, L, XL) Bust: 28 (32, 36, 40, 44)" Length: 20 (20.5, 22.5, 24.5, 26)"

1