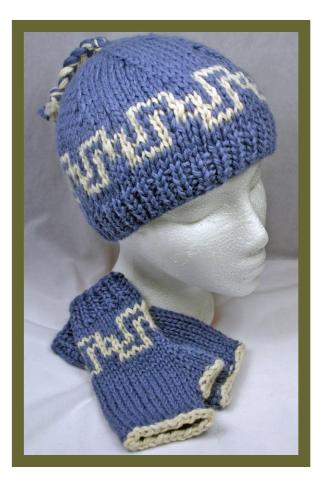

# Gardiner Yarn Works Interlachen Hat & Mitts Designed by Chrissy Gardiner

Cozy, chunky yarn and a simple colorwork pattern make this hat & fingerless mitt set a must-have for chilly changeof-season days. A great first colorwork project!

## materials

- chunky-weight yarn, approx 110 yds MC and 50 yds CC for hat; approx 110 yds MC and 50 yds CC for mitts
- set of 5 size 9 (5.5mm) double-pointed needles or set of two 16-24" size 9 (5.5mm) circular needles or size to obtain gauge
- yarn needle
- stitch holder (mitts only)
- stitch marker

Samples use Frog Tree Chunky Alpaca, color #031 (blue) for MC and color #000 (cream) for CC