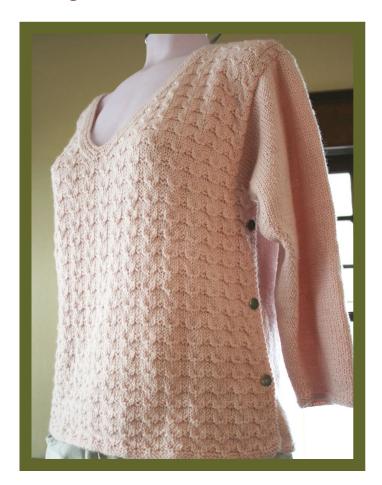

Gardiner Yarn Works

Sea Breeze

Designed by Chrissy Gardiner

Featuring a winged cable pattern on the front, this sweater has modified drop shoulders and side-seam button plackets for ease of fit. Great for layering!

Sample uses Blue Sky Alpacas Sport Weight in Petal Pink