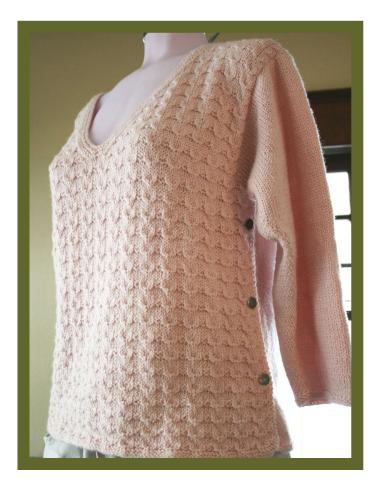

Gardiner Yarn Works

Sea Breeze - Plus!

Designed by Chrissy Gardiner

Featuring a winged cable pattern on the front, this sweater has modified drop shoulders and side-seam button plackets for ease of fit. Great for layering!

Sample uses Blue Sky Alpacas Sport Weight in Petal Pink