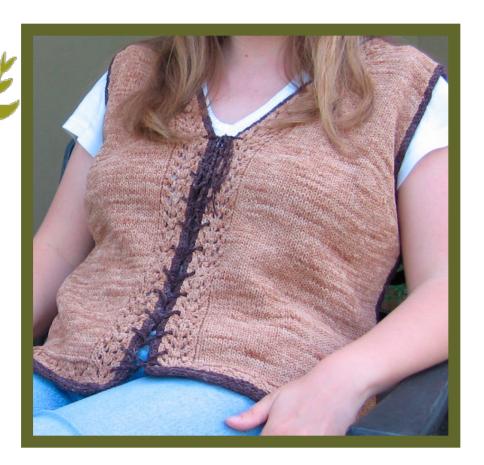

Gardiner Yarn Works

Fremont Vest

Designed by Chrissy Gardiner

Not your everyday vest! Features a lace-up front, waist and bust shaping, lacy back and contrasting attached i-cord edging.

Sample uses Berroco Suede in Rawhide (MC) and Tobacco (CC)