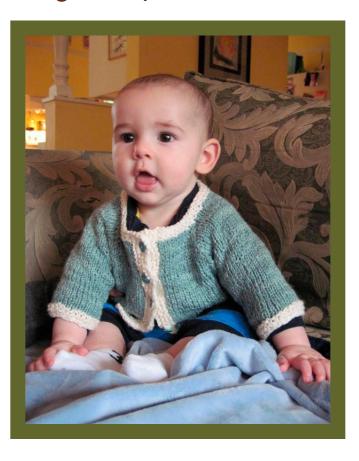

# **Gardiner Yarn Works** Cuddly Baby Cardi Designed by Yvonne Ellsworth

Snuggly yarn in contrasting colors and seamless ragian construction make this sweater the perfect quick-to-knit baby gift.

Sample uses Manos Cotton Stria in Sea Foam (MC) and White (CC)

**Gauge** 20 sts/24 rows = 4" in st st